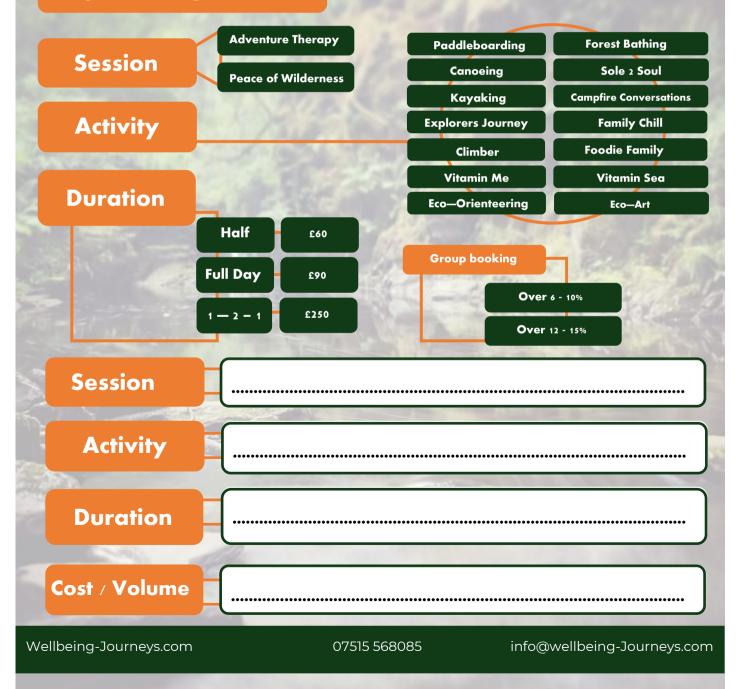

## **Adventure Therapy**

Page 1

| Activity          | Dates      | Half AM | Half PM | Full Day | £  | Number of    |
|-------------------|------------|---------|---------|----------|----|--------------|
|                   |            |         |         |          |    | Participants |
| Paddleboarding    | May 29th   |         |         |          | 60 |              |
|                   | June 25th  |         |         |          | 60 |              |
|                   | July 1st   |         |         |          | 90 |              |
| Canoeing          | April 22nd |         |         |          | 60 |              |
|                   | June 30th  |         |         |          | 60 |              |
|                   | July 2nd   |         |         |          | 90 |              |
| Kayaking          | May 29th   |         |         |          | 60 |              |
|                   | July 16th  |         |         |          | 60 |              |
|                   | July 23rd  |         |         |          | 60 |              |
| Climber           | April 25th |         |         |          | 60 |              |
|                   | May 1st    |         |         |          | 60 |              |
|                   | June 16th  |         |         |          | 90 |              |
| Explorers Journey | May 12th   |         |         |          | 90 |              |
|                   | June 2nd   |         |         |          | 90 |              |
|                   | July 30th  |         |         |          | 90 |              |

### **Peace Of Wilderness**

Page 2

| Activity               | Dates      | Half AM | Half PM | Evening | £  | Number of    |
|------------------------|------------|---------|---------|---------|----|--------------|
|                        |            |         |         |         |    | Participants |
| Forest Bathing         | May 13th   |         |         |         | 60 |              |
|                        | June 18th  |         |         |         | 60 |              |
|                        | July 8th   |         |         |         | 60 |              |
| Paddleboard Bathing    | May 20th   |         |         |         | 60 |              |
|                        | June 24th  |         |         |         | 60 |              |
|                        | July 9th   |         |         |         | 60 |              |
| Canoe Bathing          | May 21st   |         |         |         | 60 |              |
|                        | July 21st  |         |         |         | 60 |              |
|                        | July 28th  |         |         |         | 60 |              |
| Sole 2 Soul            | April 23rd |         |         |         | 60 |              |
|                        | May 14th   |         |         |         | 60 |              |
|                        | June 17th  |         |         |         | 60 |              |
| Campfire Conversations | April 29th |         |         |         | 60 |              |
|                        | May 19th   |         |         |         | 60 |              |
|                        | June 16th  |         |         |         | 60 |              |

### **Peace Of Wilderness**

erness Page 3

| Activity        | Dates     | Half AM | Half PM | Evening | £  | No of<br>Participants |
|-----------------|-----------|---------|---------|---------|----|-----------------------|
| Family Chill    | July 15th |         |         |         | 60 |                       |
|                 | July 22nd |         |         |         | 60 |                       |
|                 | July 29th |         |         |         | 60 |                       |
| Foodie Families | June 30th |         |         |         | 50 |                       |
|                 | July 15th |         |         |         | 60 |                       |
|                 | July 22nd |         |         |         | 60 |                       |

#### Booking as a group? Then why not create your own bespoke programme with us:

| Session        |  |
|----------------|--|
| Activity       |  |
| Duration       |  |
| Preferred Date |  |